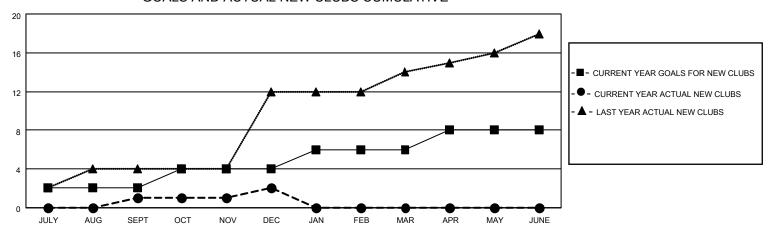

## District 301A2

| Clubs                 |               |           |               | Members               |                       |                         |                                                    |
|-----------------------|---------------|-----------|---------------|-----------------------|-----------------------|-------------------------|----------------------------------------------------|
| RESULTS FOR 2021-2022 |               |           |               | RESULTS FOR 2021-2022 |                       |                         |                                                    |
| QUARTER               | NEW CLUB GOAL | NEW CLUBS | DROPPED CLUBS | QUARTER MEMB          | ER GROWTH NET<br>GOAL | MEMBER GROWTH<br>ACTUAL | DROPPED<br>MEMBERS ACTUAL<br>(including transfers) |
| JULY/AUG/SEPT         | 2             | 1         | 3             | JULY/AUG/SEPT         | 60                    | 151                     | 106                                                |
| OCT/NOV/DEC           | 2             | 1         | 8             | OCT/NOV/DEC           | 60                    | 168                     | 288                                                |
| JAN/FEB/MAR           | 2             | 0         | 0             | JAN/FEB/MAR           | 60                    | 0                       | 0                                                  |
| APR/MAY/JUNE          | 2             | 0         | 0             | APR/MAY/JUNE          | 60                    | 0                       | 0                                                  |

### GOALS AND ACTUAL NEW CLUBS CUMULATIVE