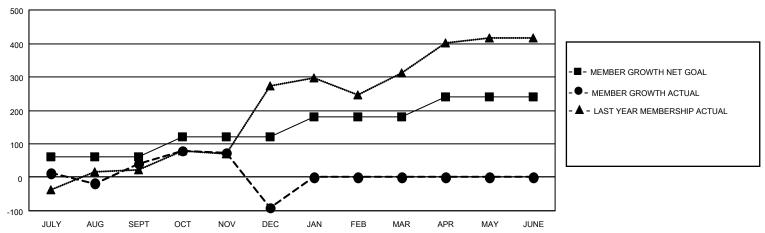

## District 301A2

| Clubs                 |               |           |               | Members               |                       |                         |                                                    |
|-----------------------|---------------|-----------|---------------|-----------------------|-----------------------|-------------------------|----------------------------------------------------|
| RESULTS FOR 2021-2022 |               |           |               | RESULTS FOR 2021-2022 |                       |                         |                                                    |
| QUARTER               | NEW CLUB GOAL | NEW CLUBS | DROPPED CLUBS | QUARTER MEMB          | ER GROWTH NET<br>GOAL | MEMBER GROWTH<br>ACTUAL | DROPPED<br>MEMBERS ACTUAL<br>(including transfers) |
| JULY/AUG/SEPT         | 2             | 1         | 3             | JULY/AUG/SEPT         | 60                    | 151                     | 106                                                |
| OCT/NOV/DEC           | 2             | 1         | 8             | OCT/NOV/DEC           | 60                    | 168                     | 288                                                |
| JAN/FEB/MAR           | 2             | 0         | 0             | JAN/FEB/MAR           | 60                    | 0                       | 0                                                  |
| APR/MAY/JUNE          | 2             | 0         | 0             | APR/MAY/JUNE          | 60                    | 0                       | 0                                                  |

### GOALS AND ACTUAL MEMBERS CUMULATIVE

| DROPPED CLUBS: 11 |     | 49 CLUBS OF 99 ADDED 1 OR<br>MORE NEW MEMBERS | GENDER DISTRIBUTION                 |                                  |  |
|-------------------|-----|-----------------------------------------------|-------------------------------------|----------------------------------|--|
|                   |     | INORE NEW MEMBERS                             | MALE<br>FEMALE                      | 1,612 (50.39%)<br>1,586 (49.58%) |  |
| DROPPED MEMBERS   |     |                                               | NON BINARY<br>PREFER NOT TO ANSWER  | 0 (0.00%)<br>1 (0.03%)           |  |
| DECEASED          | 21  |                                               | THE ENTITY TO ANOWER                | 1 (0.0070)                       |  |
| CLUB CANCELLED    | 213 | CLICK HERE FOR CUMULATIVE                     | TOTAL FAMILY UNIT MEMBERS           | 1,047                            |  |
| OTHER             | 160 | MEMBERSHIP DATA                               |                                     |                                  |  |
| TOTAL             | 394 |                                               | FAMILY MEMBERS PAYING HALF DUES 622 |                                  |  |
|                   |     |                                               |                                     |                                  |  |